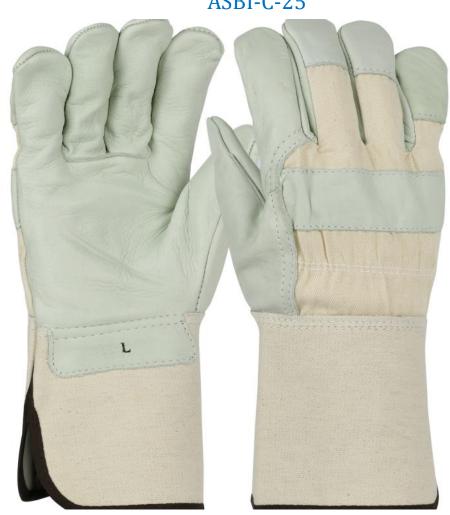

#### ASBI-C-01

#### Specification

LEATHER NATURAL WHITE GRAIN

**PALM** 

BACK BLUE AND RED STRIPED

FABRIC WITH LEATHER-

KNUCKLE STRAP

THUMB WING THUMB

CUFFS RUBBERISED SAFETY

**CUFF** 

SIZE 8-12