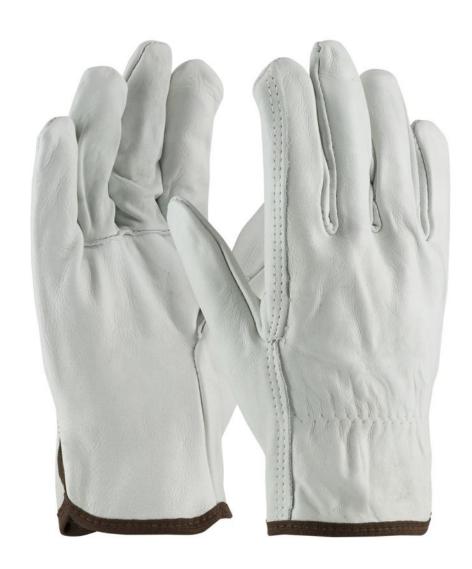

#### ASBI-D-01

#### Specification

Leather Cow Biscuit Beige Grain

Leather

Thumb Wing Thumb

Cuff Slip On Color Coded Cuff