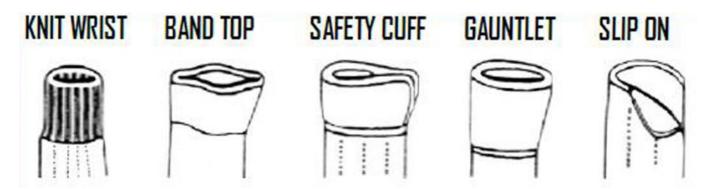

#### TYPES OF CUFFS.

**Knit wrist-** Provides comfort and a snug fit. **Band top-** For easy removal and good circulation. **Safety cuff-** Side slit enables wearer to throw off the glove quickly.

**Gauntlet**- Easy removal and hold tucked sleeve in glove.

Slip on-Easy removal.