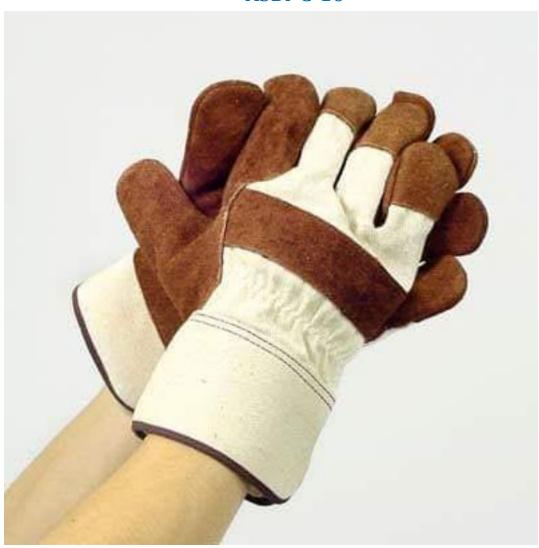

#### ASBI-W-01

### Specification

LEATHER GOLDEN BROWN SPLIT

LEATHER

THUMB WING THUMB

CUFFS SPLIT CUFFS IN THREE

**SIZES** 

ASBI-W-02