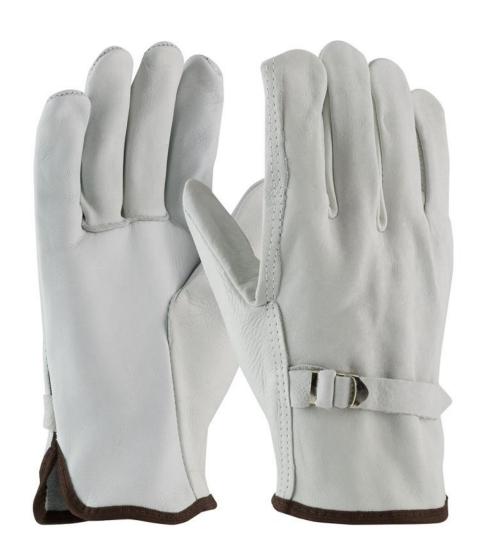

#### ASBI-D-03

#### Specification

Leather BUFF YELLOW BEIGE LEATH-

ER

Thumb STRAIGHT THUMB

Cuff SLIP ON COLOR CODED

**CUFF** 