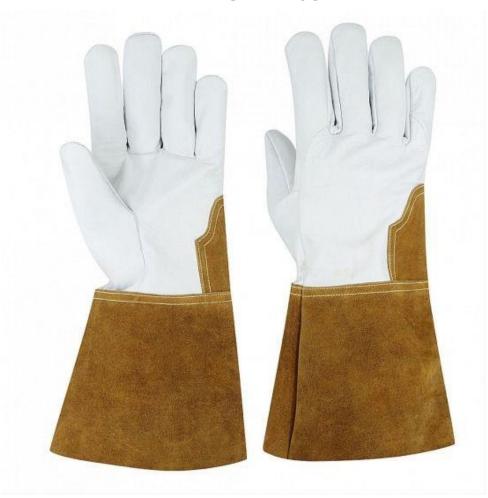

#### Specification

Leather NATURAL WHITE GRAIN

PALM AND SPLIT BACK

Thumb KEYSTONE THUMB

Cuff SLIP ON COLOR CODED

**CUFFS** 

ASBI-D-10