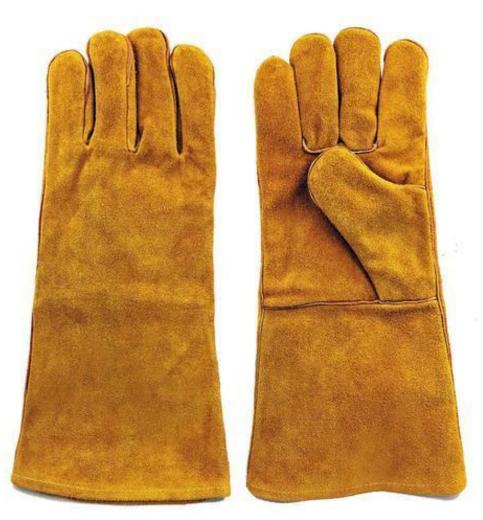

#### ASBI-W-01

### Specification

LEATHER GOLDEN BROWN SPLIT

LEATHER

THUMB WING THUMB

CUFFS SPLIT CUFFS IN THREE

**SIZES** 

ASBI-W-02