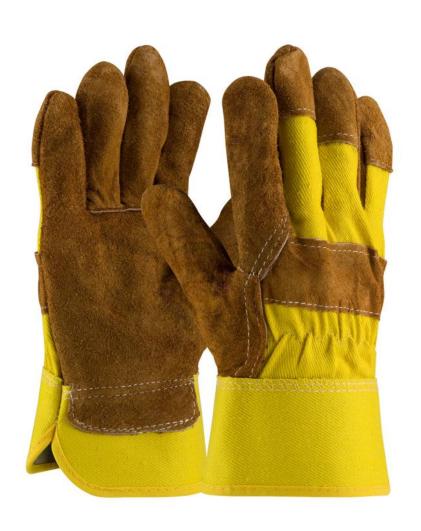

#### ASBI-D-03

#### Specification

Leather BUFF YELLOW BEIGE LEATH-

ER

Thumb STRAIGHT THUMB

Cuff SLIP ON COLOR CODED

**CUFF** 