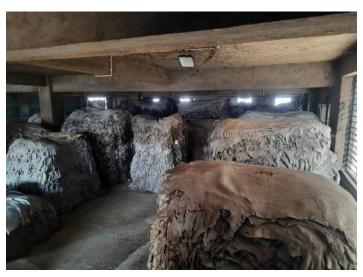

#### **Our Legacy**

With an annual production capacity exceeding 3.5 million sqft of finished leather, our state-of-the-art factory is strategically located in one of Asia's top leather hubs. This allows us to not only produce high-quality leather but also craft a diverse range of leather goods that have garnered acclaim for their precision and style.

### TYPES OF LEATHER

cow HIDE is comfortable, durable and abrasion resistant. It is the most commonly used leather in gloves market. Cow hide leather are typically chrome tanned to promote longevity.

GOATSKIN is preferred where tactile sensitivity is required. It provides excellent tensile strength and is abrasion resistant. The high lanolin content makes it one of the softest leathers

BUFFALO HIDE is different from cow hide. It is tougher and stronger and more durable than cow leather. It has special grain pattern. It will not melt or burn easily as it is flame resistant to some extent.