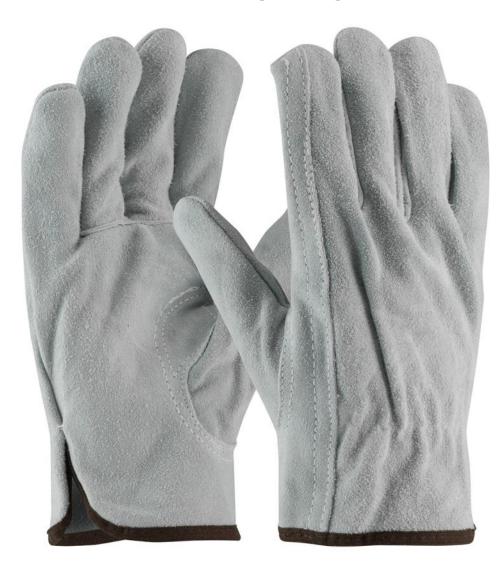

#### ASBI-D-02

### Specification

Leather Cow yellow grain leather

Thumb Wing Thumb

Cuff Slip On Color Coded Cuff