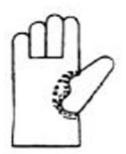

#### KEYSTONE THUMB

STRAIGHT THUMB- Continuous full leather thumb; seam around the thumb.

WING THUMB- Thumb out to side; welts added to the seams for strength.

KEYSTONE- Thumb set-in as a separated piece, positioned naturally for maximum comfort; thumb seam