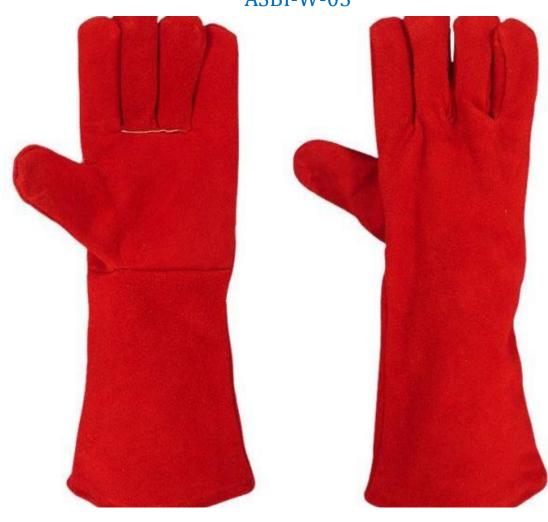

### Specification

LEATHER RED SPLIT LEATHER

THUMB WING THUMB

CUFFS SPLIT CUFFS IN THREE

**SIZES** 