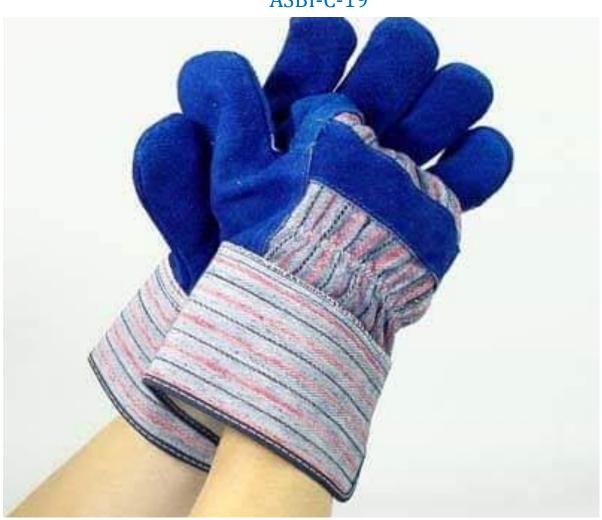

### Specification

Leather WHITE GRAIN LEATHER PALM

AND REDISH BROWN SPLIT

**BACK** 

Thumb KEYSTONE THUMB

Cuff SLIP ON COLOR CODED

**CUFFS** 

ASBI-D-21

#### Specification

Leather GRAIN PALM ,BROWN SPLIT

**BACK** 

Thumb KEYSTONE HUMB

Cuff SLIP ON

ASBI-D-22