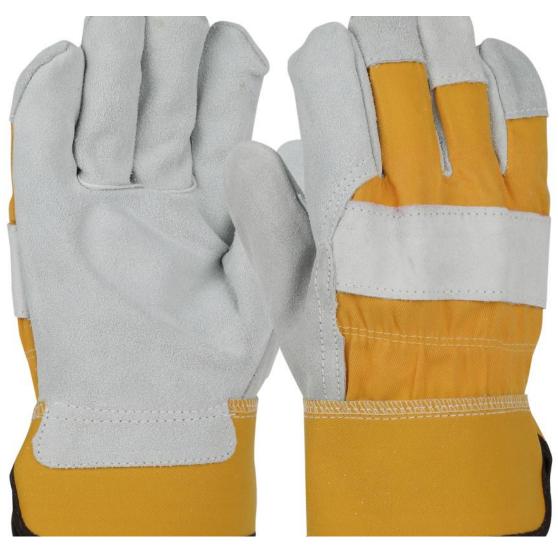

#### ASBI-D-04

## Specification

Leather LIGHT GREEN BEIGE

**GRAIN LEATHER** 

Thumb KEYSTONE THUMB

Cuff SLIP ON COLOR CODED

**CUFF** 