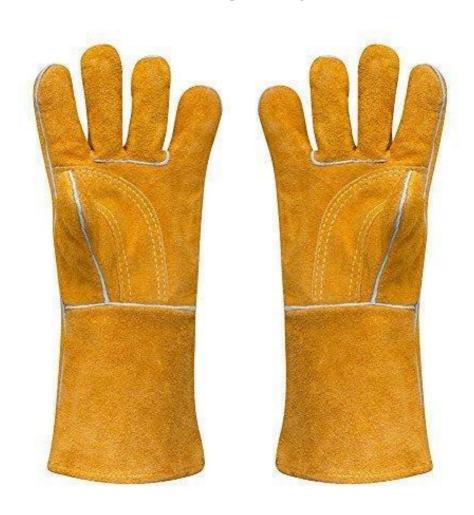

#### ASBI-W-04

### Specification

LEATHER NATURAL SPLIT LEATH-

ER

THUMB WING THUMB

CUFFS SPLIT CUFFS IN THREE

**SIZES** 