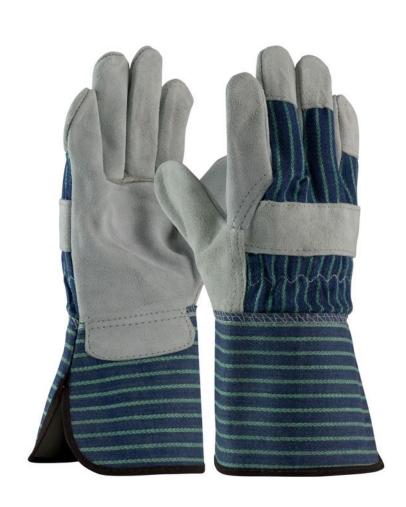

### PALM LEATHER GLOVES

ASBI-C-03

#### Specification

LEATHER NATURAL WHITE SPLIT

**PALM** 

BACK YELLOW AND BLUE

STRIPED FABRIC WITH

KNUCKLE STRAP

THUMB WING THUMB

CUFFS RUBBERISED SAFETY

**CUFF** 

SIZE 8-12

ASBI-C-04