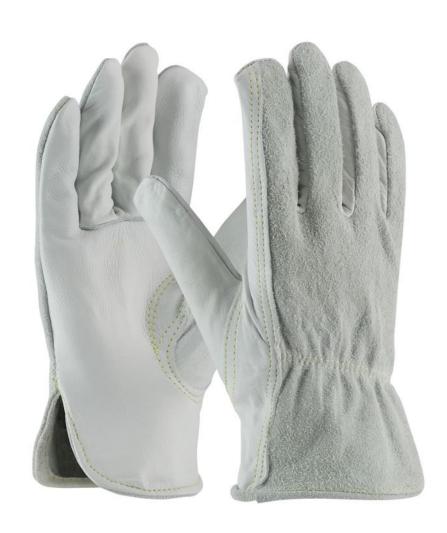

#### Specification

Leather NATURAL WHITE GRAIN

PALM AND SPLIT BACK

Thumb KEYSTONE THUMB

Cuff SLIP ON COLOR CODED

**CUFFS** 

ASBI-D-10