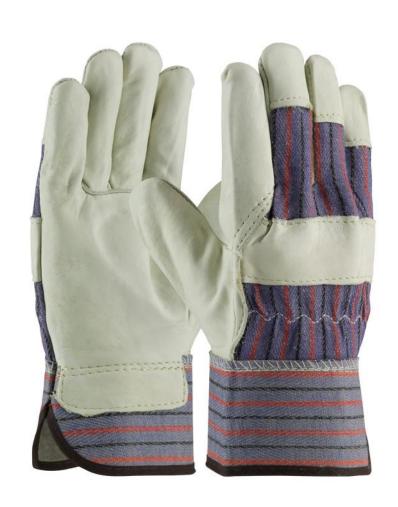

#### ASBI-D-01

#### Specification

Leather Cow Biscuit Beige Grain

Leather

Thumb Wing Thumb

Cuff Slip On Color Coded Cuff