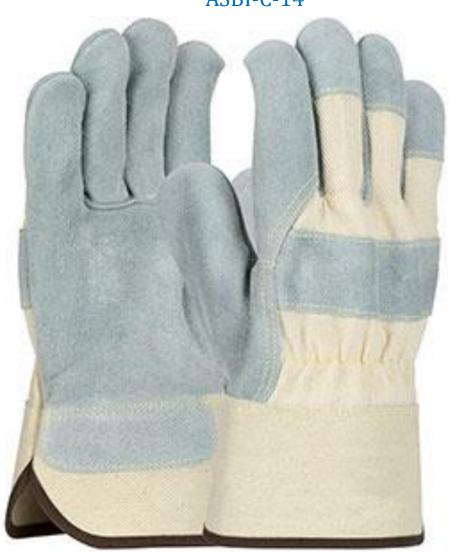

#### ASBI-D-12

#### Specification

Leather WHITE COW FULL GRAIN

LEATHER

Thumb KEYSTONE THUMB

Cuff SLIP ON COLOR CODED

**CUFF** 