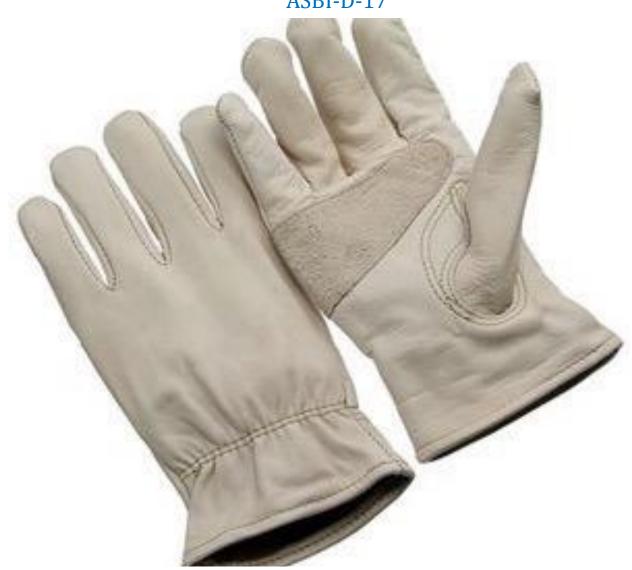

#### Specification

Leather PALE WHITE GRAIN

LEATHER

Thumb KEYSTONE THUMB

Cuff SLIP ON COLOR CODED

**CUFF** 

ASBI-D-18

#### Specification

Leather WHITE PREMIUM COW

**GRAIN LEATHER PALM AND** 

NATURAL SPLIT BACK

Thumb STRAIGHT THUMB

Cuff BLUE SPLIT LONG CUFFS