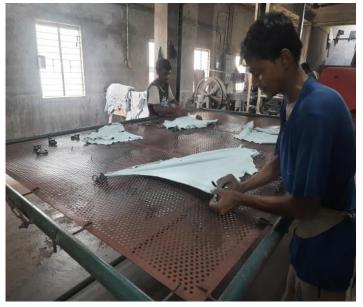

#### GRADES IN LEATHER.

**GRAIN LEATHER** is the smooth, exterior side of the animal hide. Grain leather is comfortable, durable, and offers better dexterity and sense of touch.

**SPLIT LEATHER** Split Leather is the internal portion of the animal hide. The rougher texture of split leather makes it easy

## **PRODUCTION**