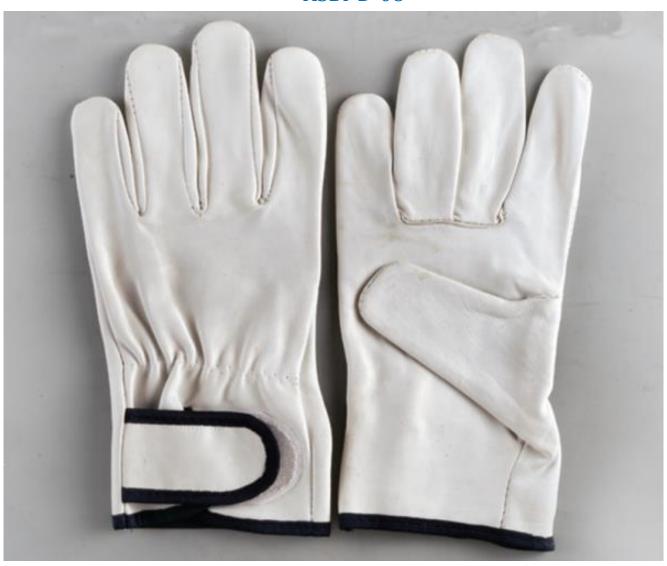

## Specification

Leather NATURAL WHITE GRAIN

LEATHER

Thumb WING THUMB

Cuff VELCRO FITTINGS

ASBI-D-09