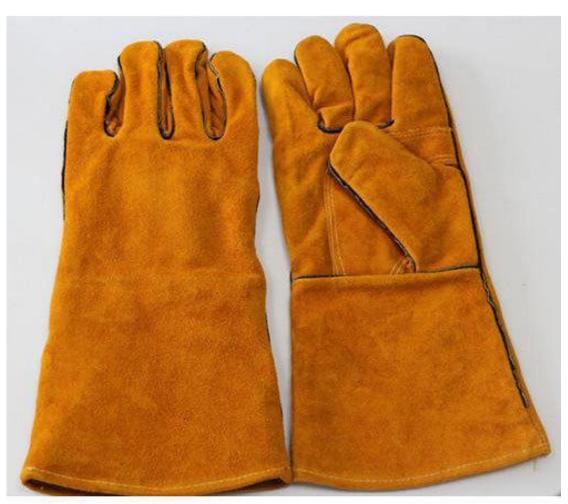

#### ASBI-W-01

### Specification

LEATHER GOLDEN BROWN SPLIT

LEATHER

THUMB WING THUMB

CUFFS SPLIT CUFFS IN THREE

**SIZES** 

ASBI-W-02