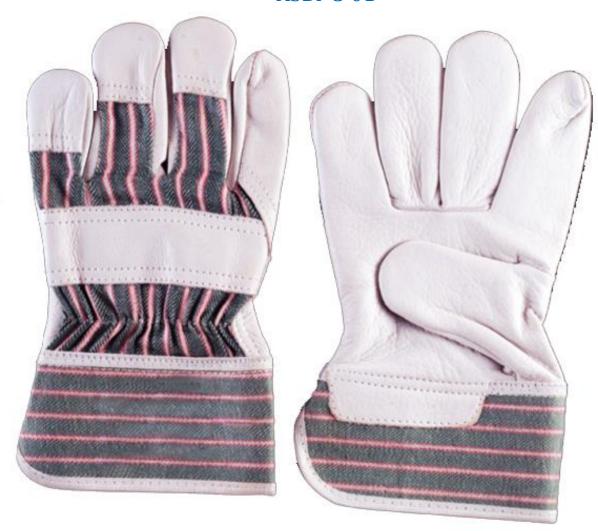

#### ASBI-D-01

#### Specification

Leather Cow Biscuit Beige Grain

Leather

Thumb Wing Thumb

Cuff Slip On Color Coded Cuff