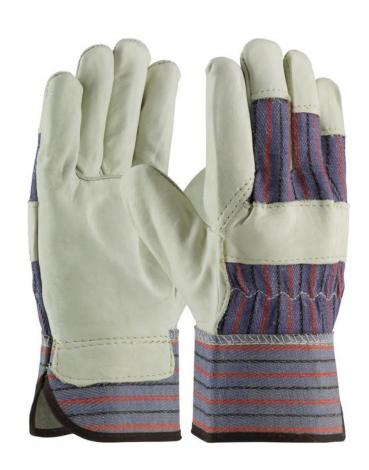

#### ASBI-D-01

#### Specification

Leather Cow Biscuit Beige Grain

Leather

Thumb Wing Thumb

Cuff Slip On Color Coded Cuff