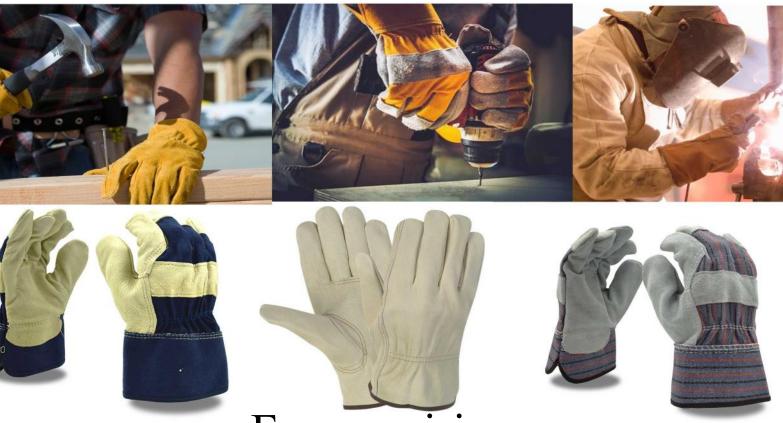

# S S INTERNATIONAL

Industrial Safety Leather Gloves **Edition 2023** 

For enquiries:

Visit <a href="http://www.s-s-international.com/">http://www.s-s-international.com/</a>

Mail: sales@s-s-international.com

#### A Comprehensive Range

In addition to our top-notch finished leather, our product line includes:

- **Leather Jackets**: Our leather jackets exemplify the fusion of craftsmanship and durability, designed to make a statement while offering lasting warmth and style.
- **Industrial Safety Gloves**: Trusted by professionals across industries, our safety leather gloves provide maximum protection and comfort to those who depend on them daily.
- **Leather Bags**: From timeless classics to modern masterpieces, our leather bags are meticulously crafted to complement your style and stand the test of time.
- **Wallets**: Our leather wallets combine functionality with elegance, providing the perfect blend of organization and sophistication for the modern individual.