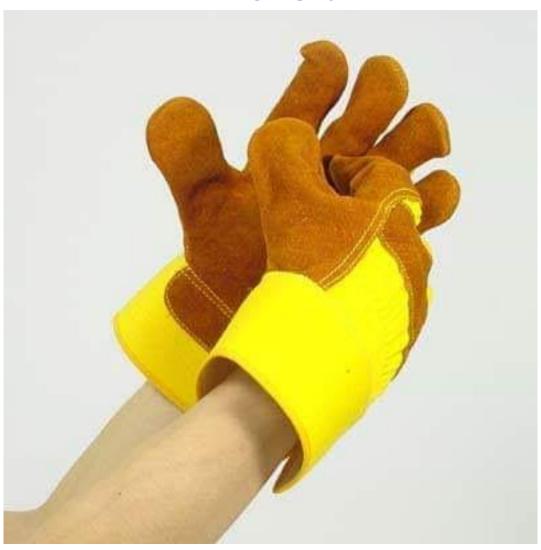

#### ASBI-W-01

### Specification

LEATHER GOLDEN BROWN SPLIT

LEATHER

THUMB WING THUMB

CUFFS SPLIT CUFFS IN THREE

**SIZES** 

ASBI-W-02