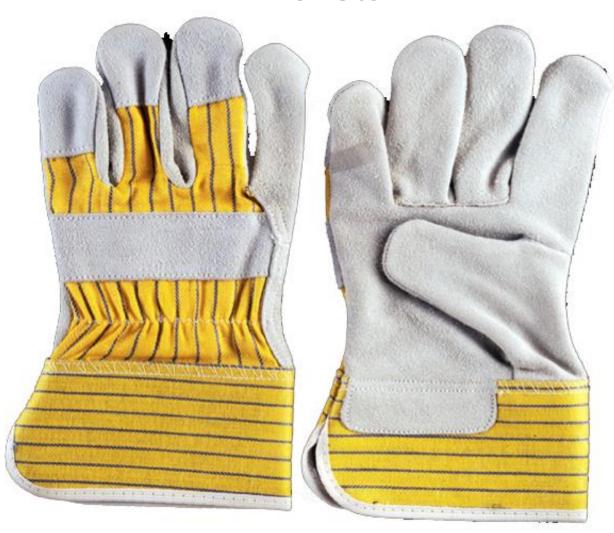

#### ASBI-D-03

#### Specification

Leather BUFF YELLOW BEIGE LEATH-

ER

Thumb STRAIGHT THUMB

Cuff SLIP ON COLOR CODED

**CUFF** 