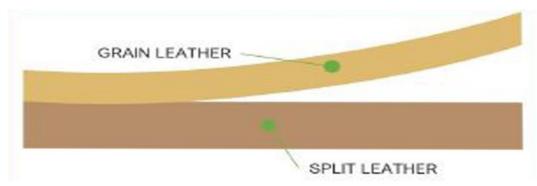

#### GRADES IN LEATHER.

**GRAIN LEATHER** is the smooth, exterior side of the animal hide. Grain leather is comfortable, durable, and offers better dexterity and sense of touch.

**SPLIT LEATHER** Split Leather is the internal portion of the animal hide. The rougher texture of split leather makes it easy