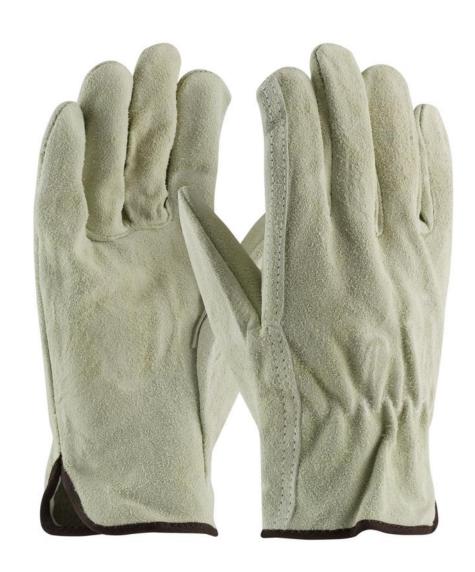

#### ASBI-D-01

#### Specification

Leather Cow Biscuit Beige Grain

Leather

Thumb Wing Thumb

Cuff Slip On Color Coded Cuff