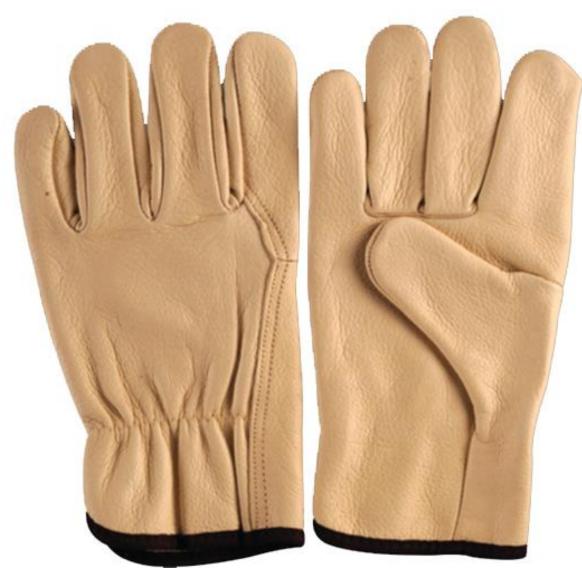

#### ASBI-D-02

### Specification

Leather Cow yellow grain leather

Thumb Wing Thumb

Cuff Slip On Color Coded Cuff