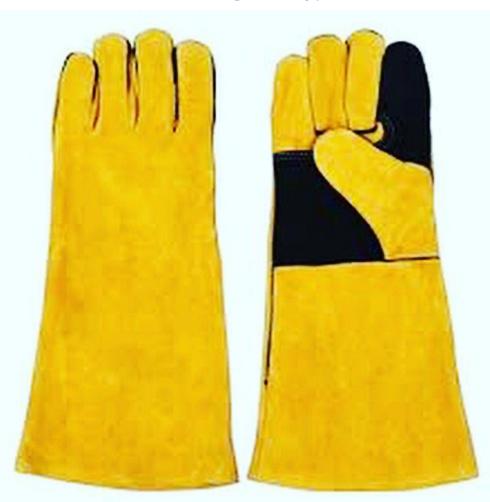

### Specification

LEATHER GOLDEN BROWN SPLIT

LEATHER

THUMB WING THUMB

CUFFS SPLIT CUFFS IN THREE

**SIZES** 

ASBI-W-02