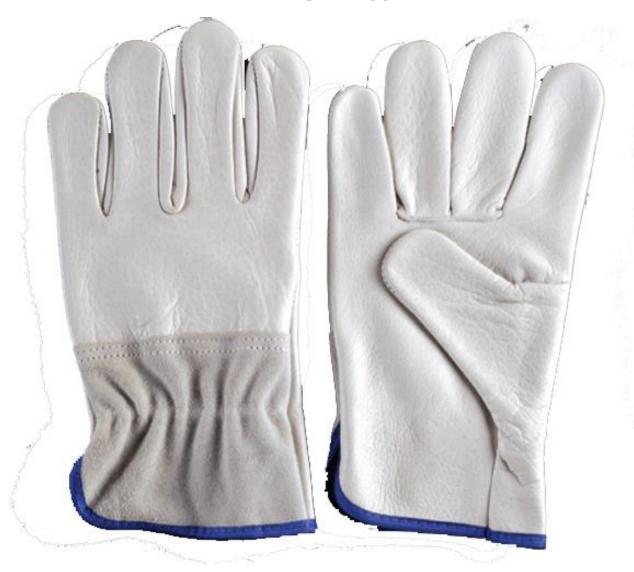

#### ASBI-D-03

#### Specification

Leather BUFF YELLOW BEIGE LEATH-

ER

Thumb STRAIGHT THUMB

Cuff SLIP ON COLOR CODED

**CUFF** 