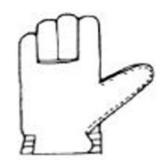

#### KEYSTONE THUMB

STRAIGHT THUMB- Continuous full leather thumb; seam around the thumb.

WING THUMB- Thumb out to side; welts added to the seams for strength.

KEYSTONE- Thumb set-in as a separated piece, positioned naturally for maximum comfort; thumb seam