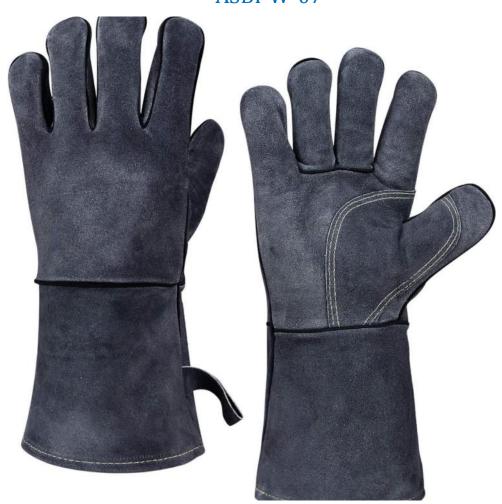

### Specification

**LEATHER** 

THUMB WING THUMB

CUFFS SPLIT CUFFS IN THREE

**SIZES** 

ASBI-W-07

### Specification

LEATHER GREY SPLIT LEATHER

THUMB WING THUMB

CUFFS SPLIT CUFFS IN THREE

**SIZES** 