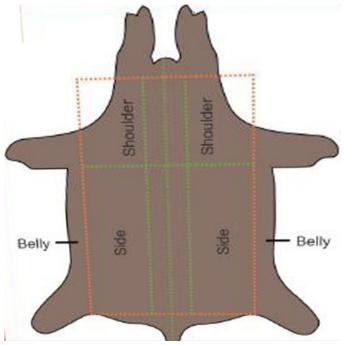

**Side Split** comes from the rib area of the animal. This part of the hide is the most durable due to the density of the fibers.

**Shoulder Split** is more economical than Side-Split Leather. The additional movement of the animal in the shoulder area creates less density in the fibres.

**Belly Split** is the most economical type of Split Leather, but it tends to be thin and lacks consistency and durability.