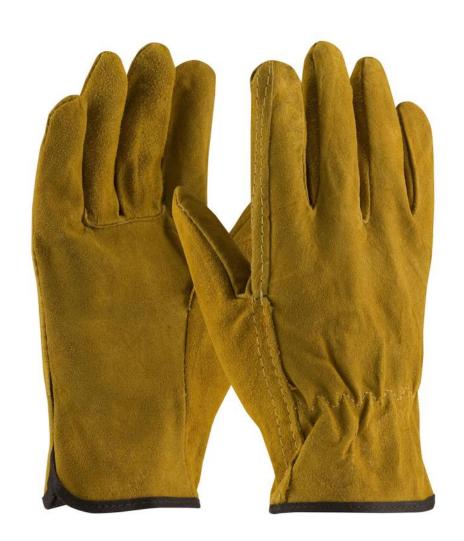

#### ASBI-D-04

## Specification

Leather LIGHT GREEN BEIGE

**GRAIN LEATHER** 

Thumb KEYSTONE THUMB

Cuff SLIP ON COLOR CODED

**CUFF** 