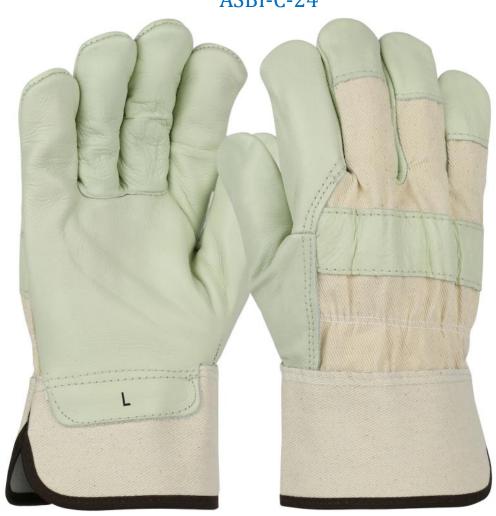

#### ASBI-D-01

#### Specification

Leather Cow Biscuit Beige Grain

Leather

Thumb Wing Thumb

Cuff Slip On Color Coded Cuff