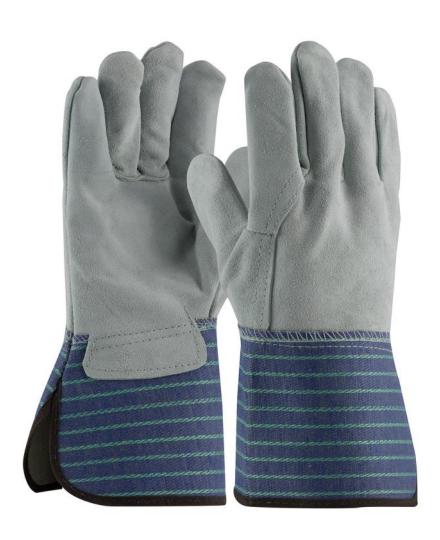

#### ASBI-C-01

#### Specification

LEATHER NATURAL WHITE GRAIN

**PALM** 

BACK BLUE AND RED STRIPED

FABRIC WITH LEATHER-

KNUCKLE STRAP

THUMB WING THUMB

CUFFS RUBBERISED SAFETY

**CUFF** 

SIZE 8-12