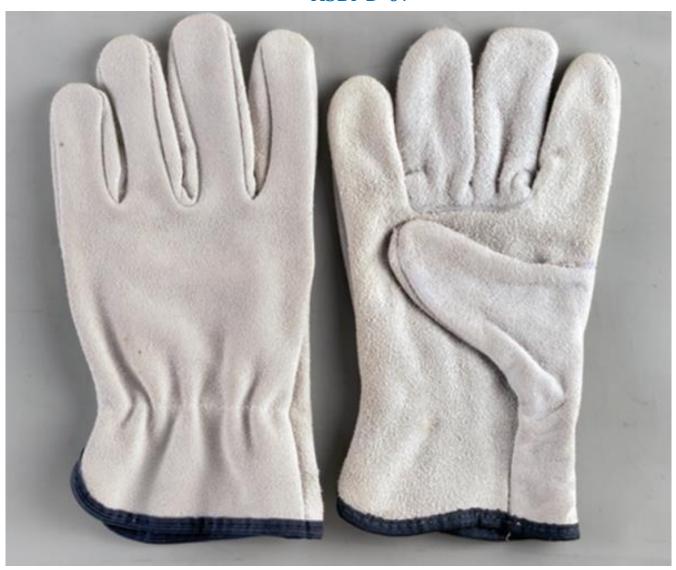

#### ASBI-D-04

## Specification

Leather LIGHT GREEN BEIGE

**GRAIN LEATHER** 

Thumb KEYSTONE THUMB

Cuff SLIP ON COLOR CODED

**CUFF** 