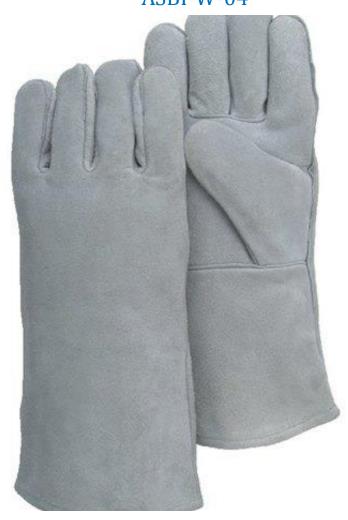

#### ASBI-W-04

### Specification

LEATHER NATURAL SPLIT LEATH-

ER

THUMB WING THUMB

CUFFS SPLIT CUFFS IN THREE

**SIZES** 