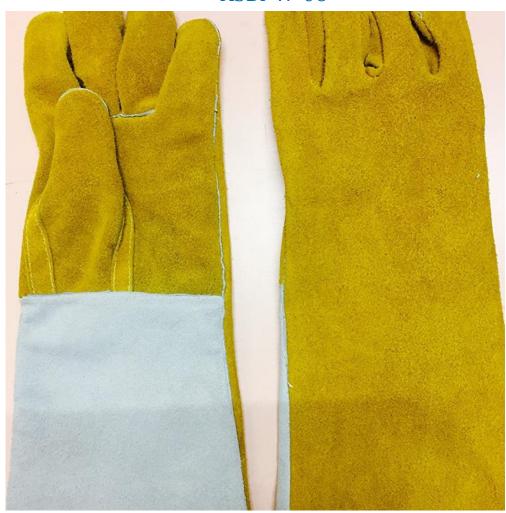

#### ASBI-W-06

### Specification

**LEATHER** 

THUMB WING THUMB

CUFFS SPLIT CUFFS IN THREE

**SIZES** 

ASBI-W-07