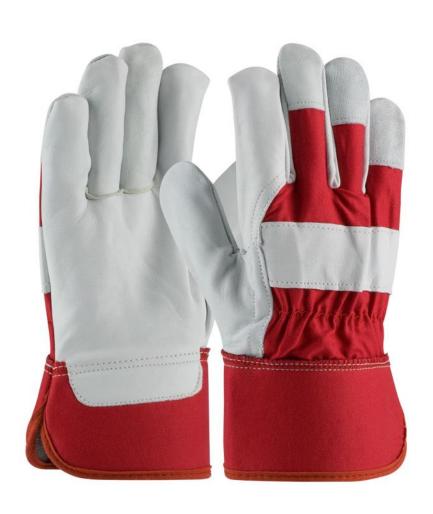

#### ASBI-D-13

### Specification

Leather NATURAL SPLIT

LEATHER

Thumb STRAIGHT THUMB

Cuff SLIP ON CUFF

ASBI-D-14

### Specification

Leather WHITE COW GRAIN

LEATHER

Thumb STRAIGHT THUMB

Cuff PULL STRAP CLOSURE

ASBI-D-15