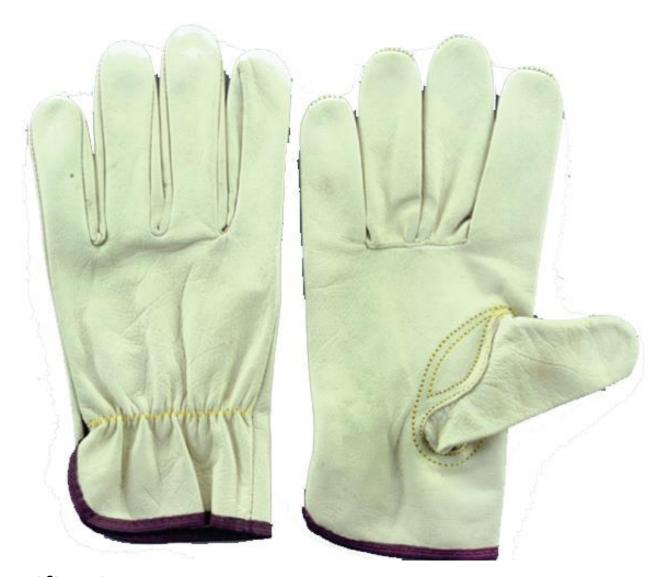

#### ASBI-D-01

#### Specification

Leather Cow Biscuit Beige Grain

Leather

Thumb Wing Thumb

Cuff Slip On Color Coded Cuff