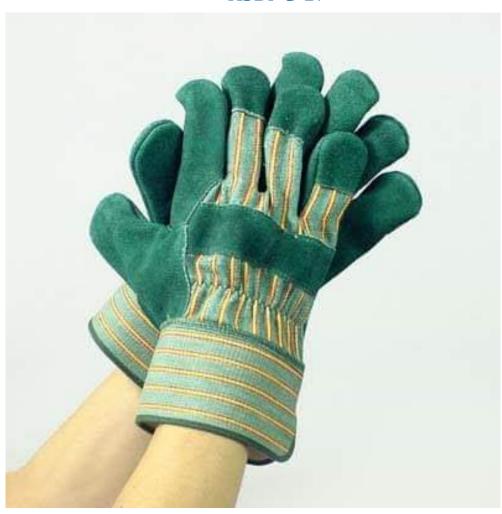

#### Specification

Leather PALE WHITE GRAIN

LEATHER

Thumb KEYSTONE THUMB

Cuff SLIP ON COLOR CODED

**CUFF** 

ASBI-D-18

#### Specification

Leather WHITE PREMIUM COW

**GRAIN LEATHER PALM AND** 

NATURAL SPLIT BACK

Thumb STRAIGHT THUMB

Cuff BLUE SPLIT LONG CUFFS