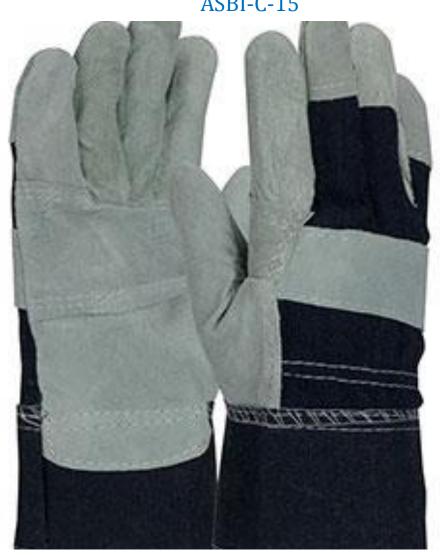

ASBI-C-15

### Specification

**THUMB** 

NATURAL SPLIT **LEATHER** 

LEATHER PALM

**BLUE DENIM FABRIC BACK** 

WITH LEATHER

KNUCKLE STRAP

WING THUMB

**DENIM SAFETY CUFF CUFFS** 

ASBI-C-16