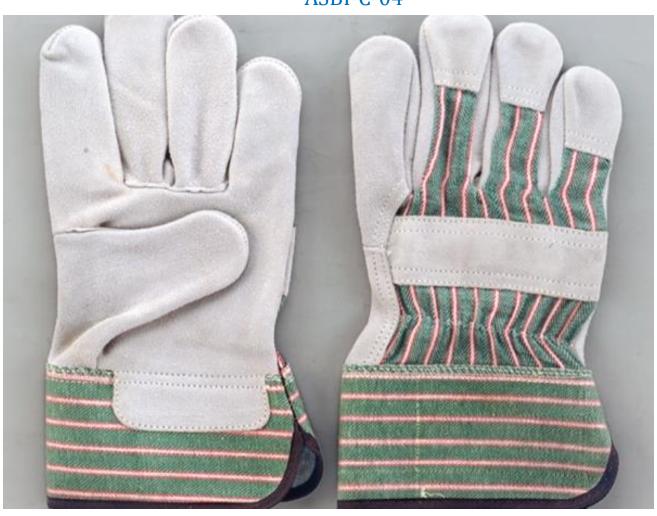

#### ASBI-D-04

## Specification

Leather LIGHT GREEN BEIGE

**GRAIN LEATHER** 

Thumb KEYSTONE THUMB

Cuff SLIP ON COLOR CODED

**CUFF** 