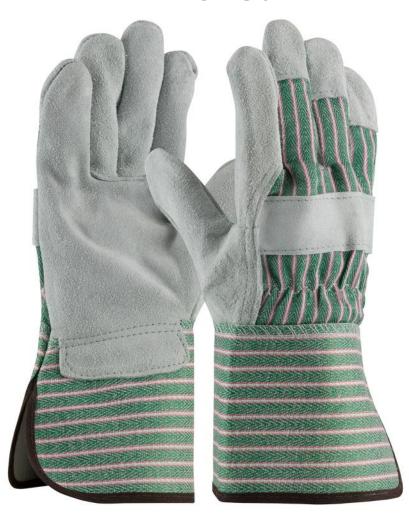

#### PALM LEATHER GLOVES

ASBI-C-02

#### Specification

LEATHER NATURAL WHITE GRAIN

**PALM** 

BACK YELLOW AND BLUE

STRIPED FABRIC WITH

LEATHER KNUCKLE

STRAP.

THUMB WING THUMB

CUFFS RUBBERISED SAFETY

**CUFF** 

SIZE 8-12