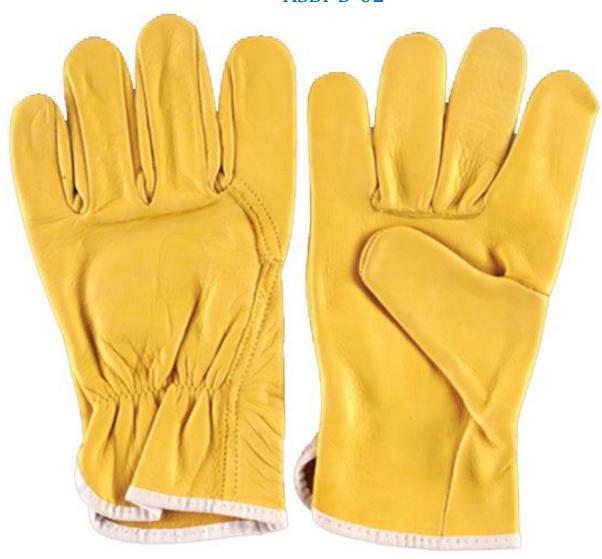

#### ASBI-D-03

#### Specification

Leather BUFF YELLOW BEIGE LEATH-

ER

Thumb STRAIGHT THUMB

Cuff SLIP ON COLOR CODED

**CUFF** 