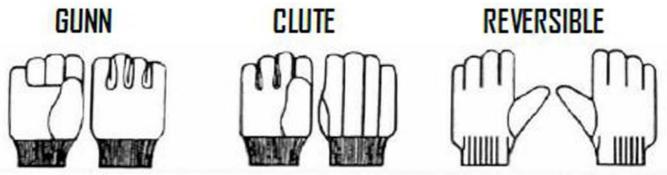

#### **TYPES OF GLOVES**

**Gunn**- Extends glove life keeping seams out of work area; available in continuous and wing thumb; made in leather palm and all leather.

Clute- Seams on back of glove reduce splitting' holds work area more tightly to palm; one piece palm; made in cotton and leather palm styles.

**Reversible**-Gunn pattern with thumb out of side; glove can be worn on either hand.