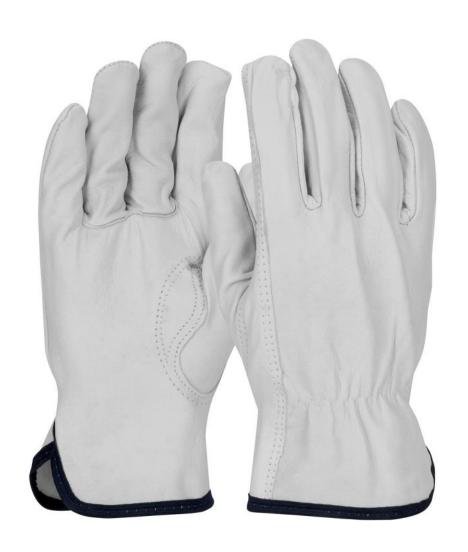

#### Specification

Leather NATURAL WHITE BUFF

**GRAIN** 

Thumb STRAIGHT THUMB

Cuff SLIP ON COLOR CODED

**CUFF** 