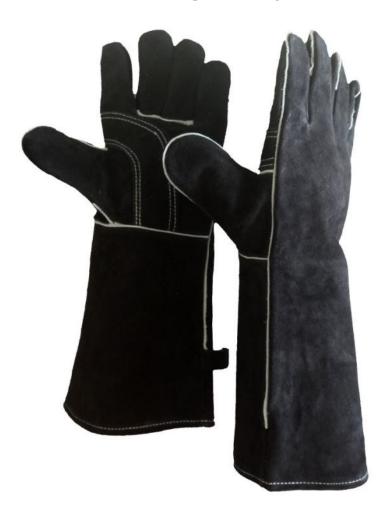

### Specification

**LEATHER** 

THUMB WING THUMB

CUFFS SPLIT CUFFS IN THREE

**SIZES** 

ASBI-W-07