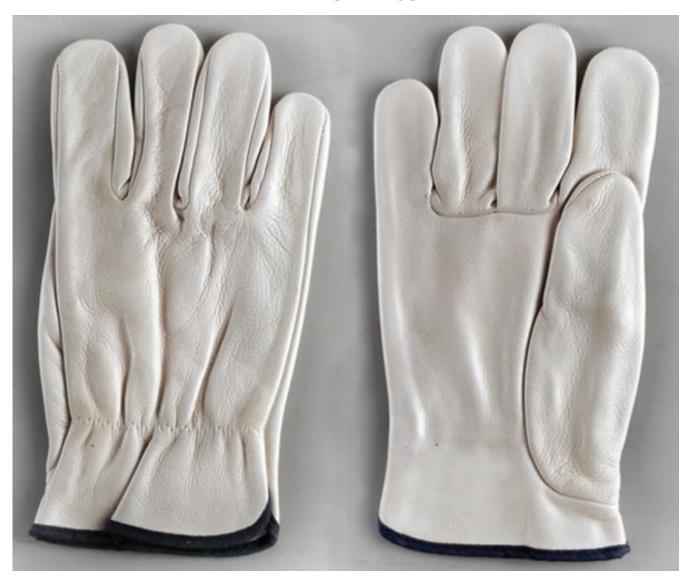

#### ASBI-D-02

### Specification

Leather Cow yellow grain leather

Thumb Wing Thumb

Cuff Slip On Color Coded Cuff