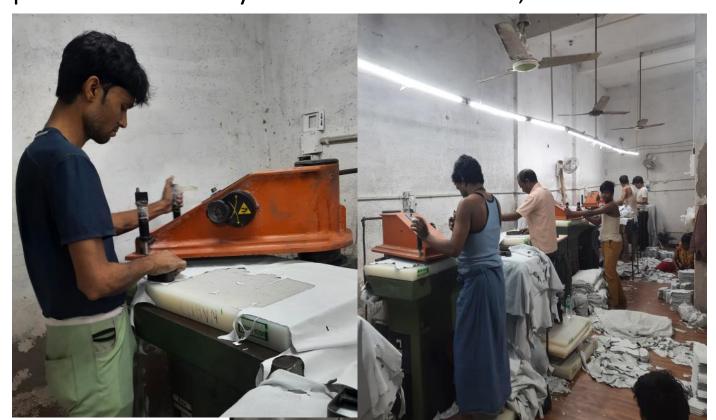

e tightly to palm; one piece palm; made in cotton and leather palm styles.

**Reversible**-Gunn pattern with thumb out of side; glove can be worn on either hand.

#### TYPES OF CUFFS.



**Knit wrist-** Provides comfort and a snug fit. **Band top-** For easy removal and good circulation. **Safety cuff-** Side slit enables wearer to throw off the glove quickly.

**Gauntlet**- Easy removal and hold tucked sleeve in glove.

Slip on-Easy removal.



### **GLOVE PATTERNS**

#### **TYPES OF THUMBS**

#### STRAIGHT THUMB WING THUMB

#### KEYSTONE THUMB







STRAIGHT THUMB- Continuous full leather thumb; seam around the thumb.

WING THUMB- Thumb out to side; welts added to the seams for strength.

KEYSTONE- Thumb set-in as a separated piece, positioned naturally for maximum comfort; thumb seam





## **PRODUCTION**





#### ASBI-D-01



#### Specification

Leather Cow Biscuit Beige Grain

Leather

Thumb Wing Thumb

Cuff Slip On Color Coded Cuff



#### ASBI-D-02



### Specification

Leather Cow yellow grain leather

Thumb Wing Thumb

Cuff Slip On Color Coded Cuff



#### ASBI-D-03



#### Specification

Leather BUFF YELLOW BEIGE LEATH-

ER

Thumb STRAIGHT THUMB

Cuff SLIP ON COLOR CODED

**CUFF** 



#### ASBI-D-04



## Specification

Leather LIGHT GREEN BEIGE

**GRAIN LEATHER** 

Thumb KEYSTONE THUMB

Cuff SLIP ON COLOR CODED

**CUFF** 



#### ASBI-D-05



#### Specification

Leather NATURAL WHITE GRAIN

LEATHER

Thumb STRAIGHT THUMB

Cuff SLIP ON COLOR CODED

**CUFF** 



#### ASBI-D-06



## Specification

Leather NATURAL BUFF GRAIN

LEATHER, 1/4 SPLIT ON

**BACK** 

Thum