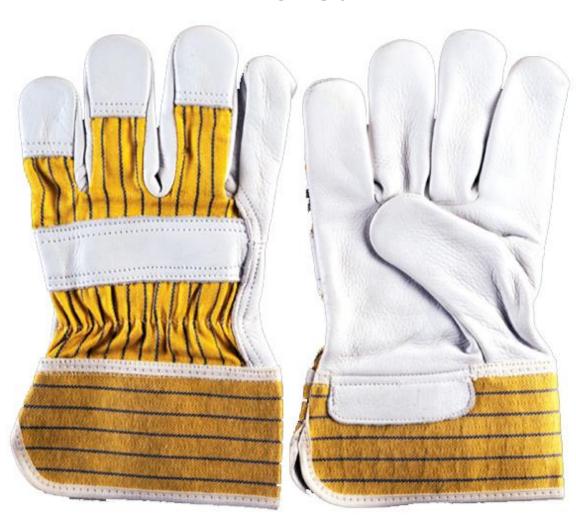

#### ASBI-D-02

### Specification

Leather Cow yellow grain leather

Thumb Wing Thumb

Cuff Slip On Color Coded Cuff