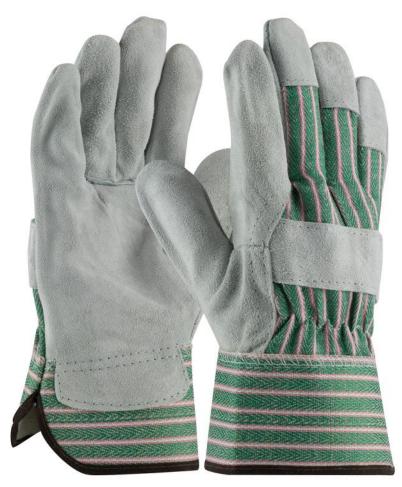

#### ASBI-C-01

#### Specification

LEATHER NATURAL WHITE GRAIN

**PALM** 

BACK BLUE AND RED STRIPED

FABRIC WITH LEATHER-

KNUCKLE STRAP

THUMB WING THUMB

CUFFS RUBBERISED SAFETY

**CUFF** 

SIZE 8-12