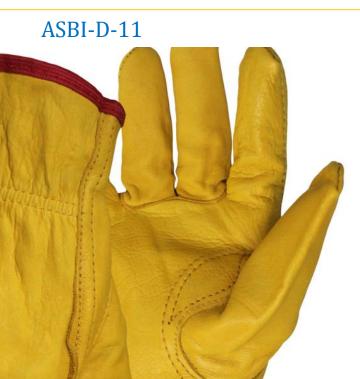

#### Specification

Leather GOLD COW GRAIN

**LEATHER** 

Thumb KEYSTONE THUMB

Cuff SLIP ON COLOR CODED

**CUFF** 