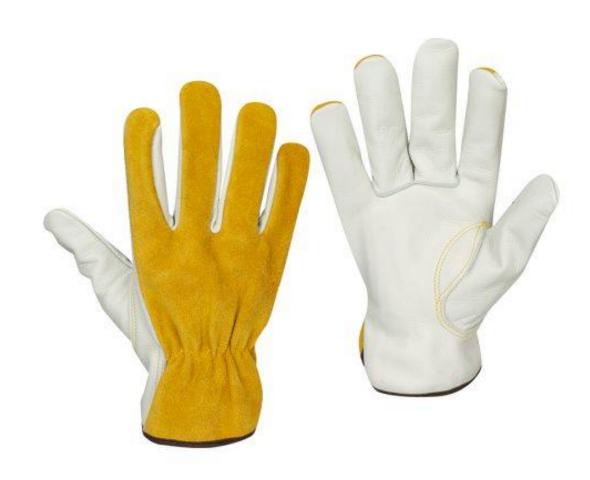

#### Specification

Leather NATURAL WHITE BUFF

**GRAIN** 

Thumb STRAIGHT THUMB

Cuff SLIP ON COLOR CODED

**CUFF** 

#### Specification

Leather GOLD COW GRAIN

**LEATHER** 

Thumb KEYSTONE THUMB

Cuff SLIP ON COLOR CODED

**CUFF** 