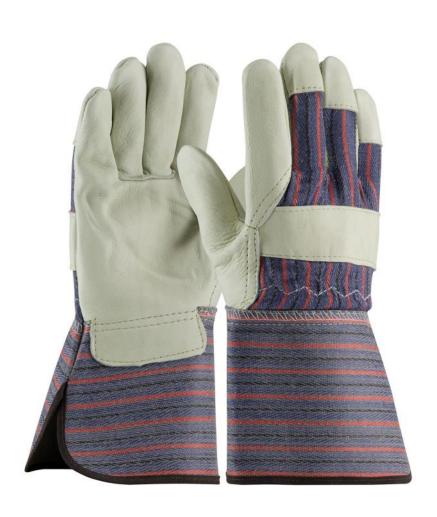

#### ASBI-D-02

### Specification

Leather Cow yellow grain leather

Thumb Wing Thumb

Cuff Slip On Color Coded Cuff