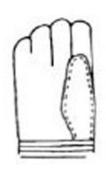

#### KEYSTONE THUMB

STRAIGHT THUMB- Continuous full leather thumb; seam around the thumb.

WING THUMB- Thumb out to side; welts added to the seams for strength.

KEYSTONE- Thumb set-in as a separated piece, positioned naturally for maximum comfort; thumb seam