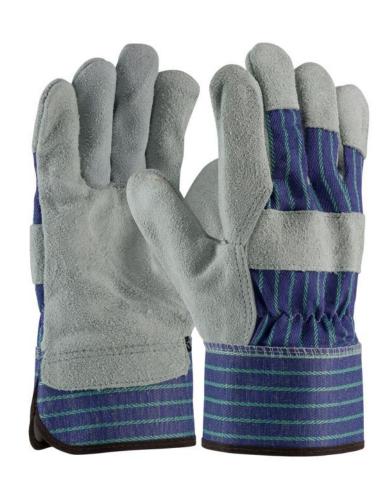

#### PALM LEATHER GLOVES

ASBI-C-02

#### Specification

LEATHER NATURAL WHITE GRAIN

**PALM** 

BACK YELLOW AND BLUE

STRIPED FABRIC WITH

LEATHER KNUCKLE

STRAP.

THUMB WING THUMB

CUFFS RUBBERISED SAFETY

**CUFF** 

SIZE 8-12