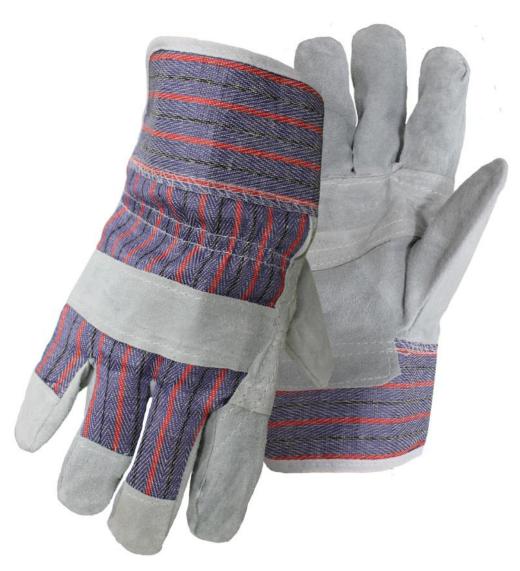

#### ASBI-D-02

### Specification

Leather Cow yellow grain leather

Thumb Wing Thumb

Cuff Slip On Color Coded Cuff