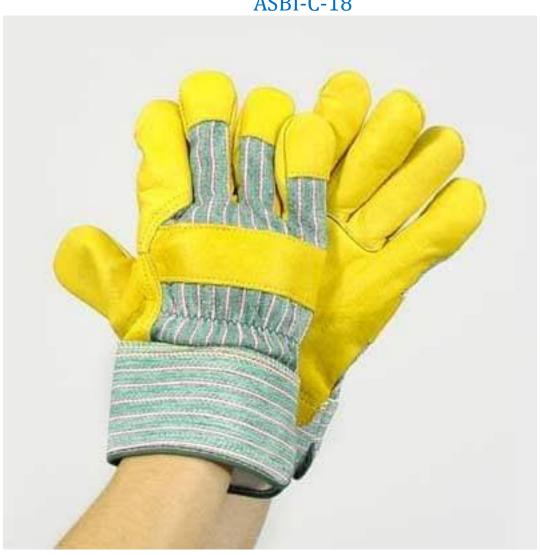

#### ASBI-D-19

## Specification

Leather WHITE GRAIN LEATHER PALM

AND YELLOW SPLIT BACK

Thumb KEYSTONE THUMB

Cuff SLIP ON COLOR CODED

**CUFFS** 

ASBI-D-20