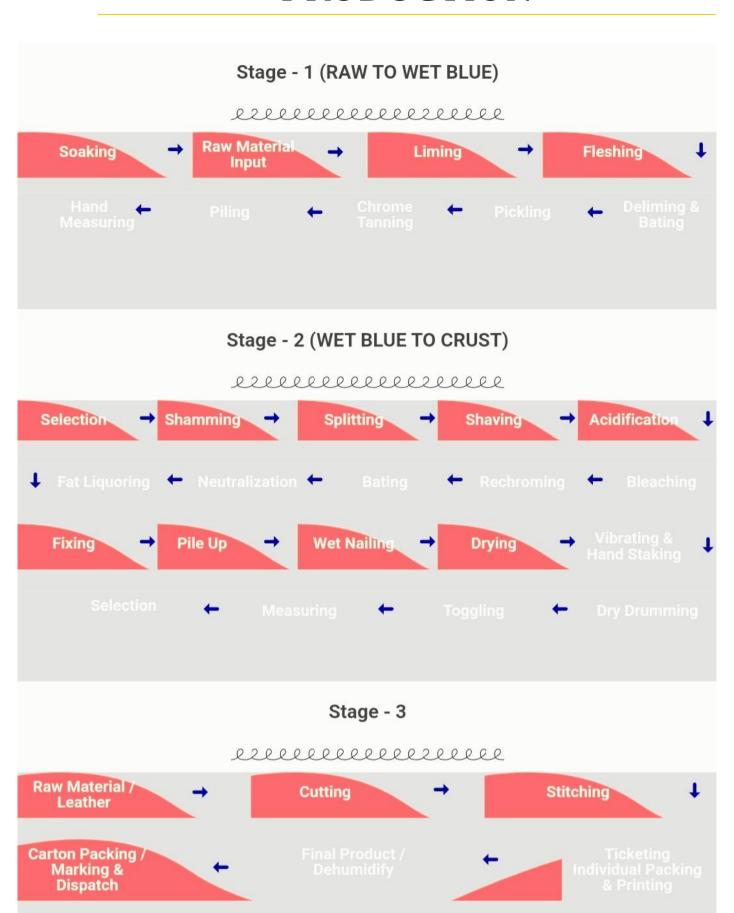

#### ASBI-D-01

#### Specification

Leather Cow Biscuit Beige Grain

Leather

Thumb Wing Thumb

Cuff Slip On Color Coded Cuff