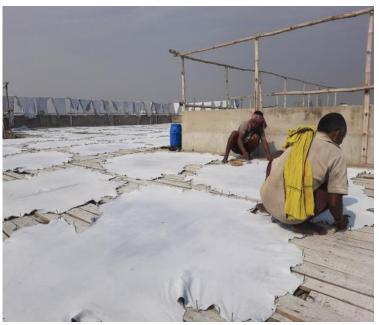

#### GRADES IN LEATHER.

**GRAIN LEATHER** is the smooth, exterior side of the animal hide. Grain leather is comfortable, durable, and offers better dexterity and sense of touch.

**SPLIT LEATHER** Split Leather is the internal portion of the animal hide. The rougher texture of split leather makes it easy

## **PRODUCTION**