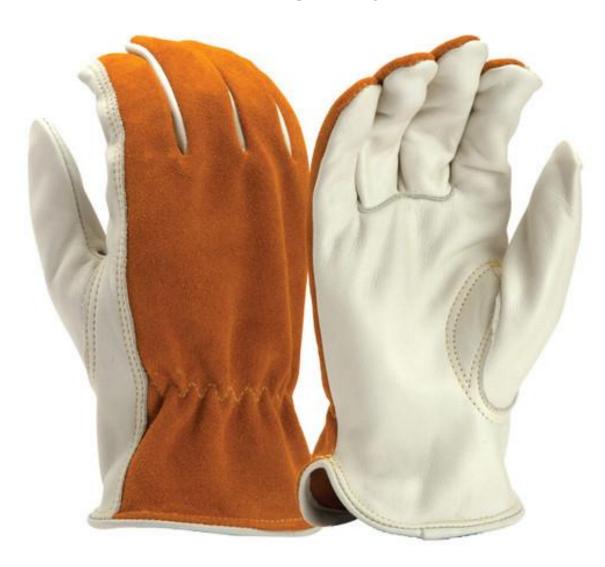

### Specification

Leather NATURAL SPLIT

LEATHER

Thumb STRAIGHT THUMB

Cuff SLIP ON CUFF

ASBI-D-14

### Specification

Leather WHITE COW GRAIN

LEATHER

Thumb STRAIGHT THUMB

Cuff PULL STRAP CLOSURE

ASBI-D-15